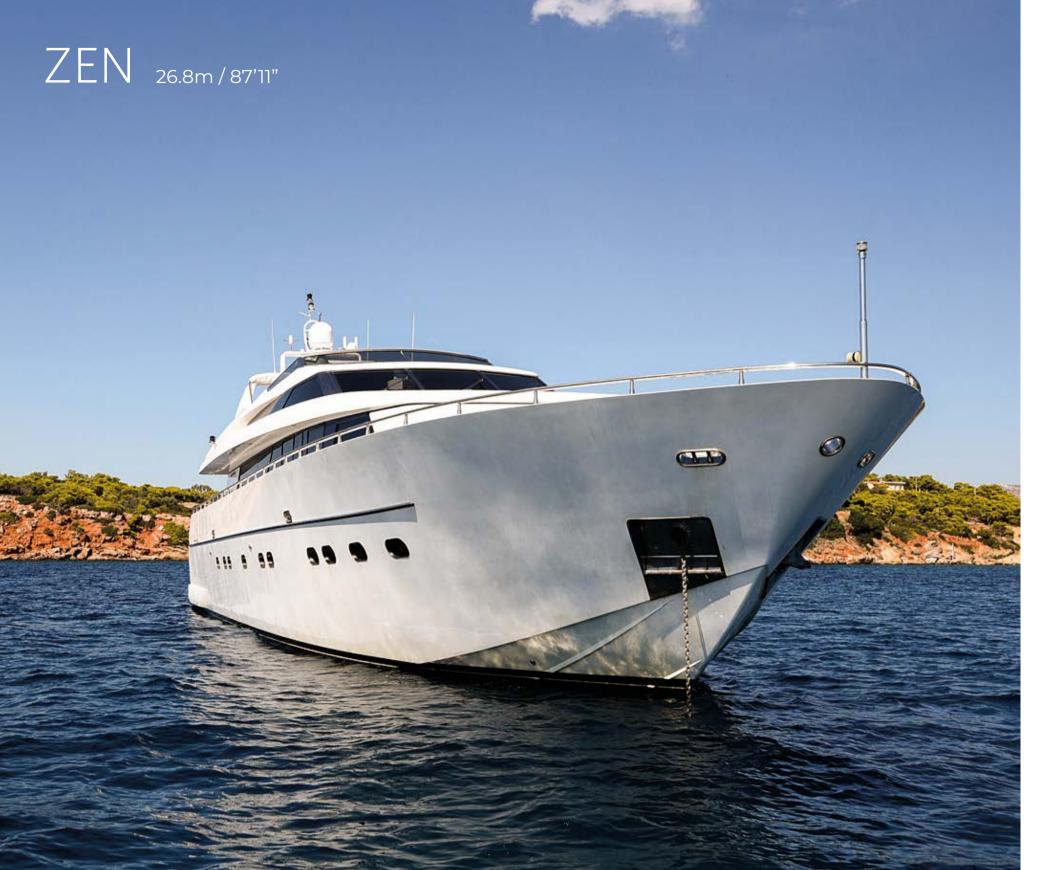

# THE YACHT

As her name might suggest, Zen is a peaceful oasis designed with just one goal in mind – to transport you to a state of tranquillity and beyond.

This 2004 Sanlorenzo build underwent a full interior and exterior refit in 2018, culminating in an uber chic, understated and charming space in which to kickback.

## **SPECIFICATIONS**

**Builder** Sanlorenzo

Year 2004 (refit 2018)

Beam 6.76m / 22'2"

**Draft** 3.3m / 10'8"

Cruising speed 20 knots

**Cabins** 4 (1 master, 1 VIP, 2 twins

convertible into doubles,