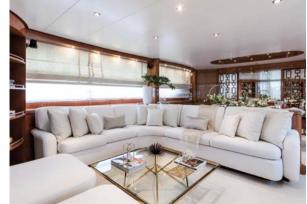

An elegant salon is dominated by the oversized sofa while an unusual ornamental wood screen creates a decorative and intimate formal dining zone. Zen boasts the highest grade of fixtures and fittings as well as quality table and glassware.