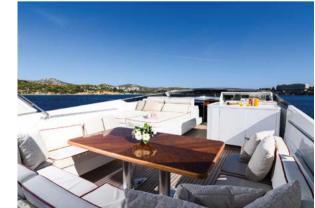

A generous panelled lobby adds to the sense of grandeur on board.

Zen sleeps eight to nine guests across four cabins – a full beam master and VIP suite, as well as two convertible twin/doubles, one of which has a pullman berth. All staterooms are en suite.