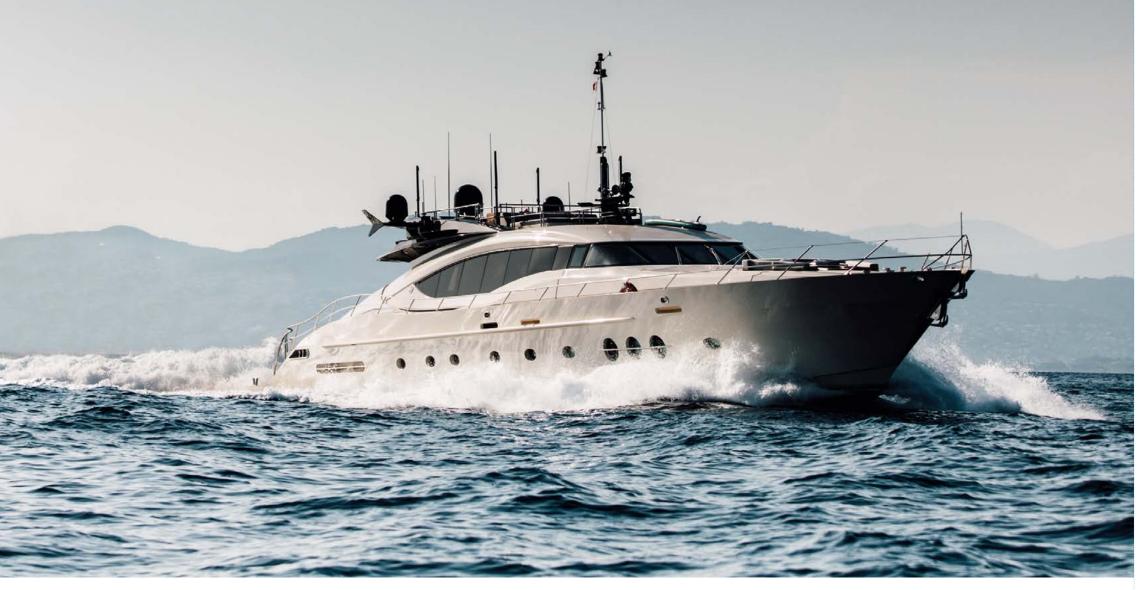

## BAGHEERA 36.57m / 120'

## THE YACHT

The stunning 36 metre Bagheera, launched in 2005 by Palmer Johnson and formally known as Lucy II, has been recently refitted and is on deck to be the next star of the charter market. Designed by Nuvolari Lenard, her interior offers sweeping light and striking open spaces created by grand windows and sliding glass doors

Perfectly curated to entertain as well as enjoy some peace and quiet, Bagheera can welcome up to nine guests in four cabins, including an impressive full beam master and not one but two VIP suites.

Outdoor spaces have been carefully designed for sunbathing and socialising in complete privacy, whether you are enjoying the lush couches or the infinity pool. With her 2 MTU engines and a top speed of 28 knots, Bagheera can take you anywhere you want to go, and fast. A true rockstar of a yacht with a sophisticated edge, she is sure to live up to her name.