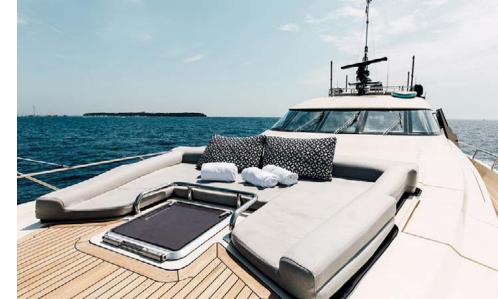

Perfectly curated to entertain as well as enjoy some peace and quiet, Bagheera can welcome up to nine guests in four cabins, including an impressive full beam master and not one but two VIP suites.

Outdoor spaces have been carefully designed for sunbathing and socialising in complete privacy, whether you are enjoying the lush couches or the infinity pool. With her 2 MTU engines and a top speed of 28 knots, Bagheera can take you anywhere you want to go, and fast. A true rockstar of a yacht with a sophisticated edge, she is sure to live up to her name.