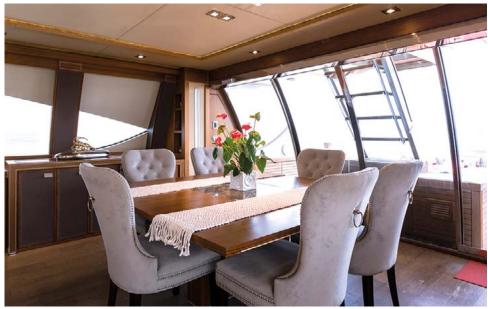

## THE YACHT

The stunning 36 metre Bagheera, launched in 2005 by Palmer Johnson and formally known as Lucy II, has been recently refitted and is on deck to be the next star of the charter market. Designed by Nuvolari Lenard, her interior offers sweeping light and striking open spaces created by grand windows and sliding glass doors

Perfectly curated to entertain as well as enjoy some peace and quiet, Bagheera can welcome up to nine guests in four cabins, including an impressive full beam master and not one but two VIP suites.

Outdoor spaces have been carefully designed for sunbathing and socialising in complete privacy, whether you are enjoying the lush couches or the infinity pool. With her 2 MTU engines and a top speed of 28 knots, Bagheera can take you anywhere you want to go, and fast. A true rockstar of a yacht with a sophisticated edge, she is sure to live up to her name.