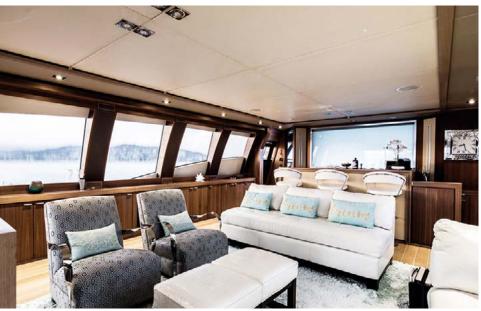

## THE YACHT

The stunning 36 metre Bagheera, launched in 2005 by Palmer Johnson and formally known as Lucy II, has been recently refitted and is on deck to be the next star of the charter market. Designed by Nuvolari Lenard, her interior offers sweeping light and striking open spaces created by grand windows and sliding glass doors

Perfectly curated to entertain as well as enjoy some peace and quiet, Bagheera can welcome up to nine guests in four cabins, including an impressive full beam master and not one but two VIP suites.

Outdoor spaces have been carefully designed for sunbathing and socialising in complete privacy, whether you are enjoying the lush couches or the infinity pool. With her 2 MTU engines and a top speed of 28 knots, Bagheera can take you anywhere you want to go, and fast. A true rockstar of a yacht with a sophisticated edge, she is sure to live up to her name.